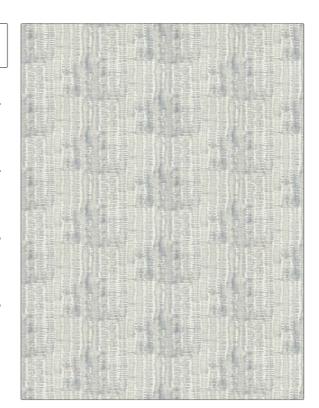

PATTERN Namatase COLOR Blue Haze

BRAND

APPLICATION

Stroheim

Fabric

USES

CATEGORIES

Bedding, Drapery, Multipurpose, Upholstery Prints, Linen

воок

COLORS

Ambiance (3 Books) Galaxy / Waterfall

Light Blue, Aqua / Teal

DESIGN TYPES

SCALE

Moire, Print Pattern, Stripes, Contemporary / Modern, Abstract Large

RAILROADED

Not Railroaded

| WIDTH                | VERTICAL REPEAT         | HORIZONTAL REPEAT                                | CONTENT        |
|----------------------|-------------------------|--------------------------------------------------|----------------|
| 59.00 in (149.86 cm) | 14.20 in (36.07 cm)     | 15.00 in (38.10 cm)                              | 100% Linen     |
| BACKING              | FIRE CODES              | DOUBLE RUBS                                      | PRODUCT NUMBER |
|                      | UFAC Class I / NFPA 260 | Exceeds 10,000 Double<br>Rubs (Wyzenbeek Method) | 1556104        |
| DATE BOOKED          | COUNTRY                 | CLEANING CODES                                   |                |
| 02/2024              | Austria                 | S                                                |                |