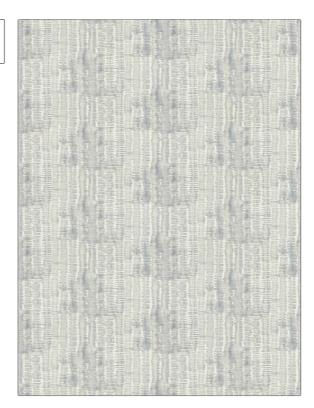

PATTERN Namatase COLOR 104

BRAND

Stroheim Fabric

USES CATEGORIES

Bedding, Drapery, Multipurpose, Upholstery

SCALE

rapery, Prints, Linen

APPLICATION

RAILROADED

COLORS DESIGN TYPES

Light Blue, Aqua / Teal Moire, Print Pattern, Stripes, Contemporary /

Modern, Abstract

Large Not Railroaded

| WIDTH                | VERTICAL REPEAT         | HORIZONTAL REPEAT                                | CONTENT        |
|----------------------|-------------------------|--------------------------------------------------|----------------|
| 59.00 in (149.86 cm) | 14.20 in (36.07 cm)     | 15.00 in (38.10 cm)                              | 100% Linen     |
| BACKING              | FIRE CODES              | DOUBLE RUBS                                      | PRODUCT NUMBER |
|                      | UFAC Class I / NFPA 260 | Exceeds 10,000 Double<br>Rubs (Wyzenbeek Method) | 1556204        |
| COUNTRY              | CLEANING CODES          |                                                  |                |
| Austria              | S                       |                                                  |                |