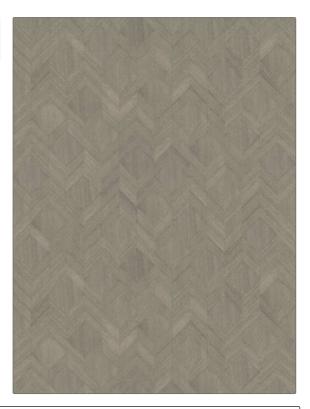

PATTERN Big Sky-WP COLOR Driftwood

BRAND APPLICATION

Stroheim Wallcovering

CATEGORIES BOOK

ASTM-E84, Handcrafted / Grasscloth:inlays Binder Handmade, Inlay

COLORS DESIGN TYPES

Grey Geometric / Abstract, Contemporary / Modern

SCALE

Medium

| WIDTH                          | VERTICAL REPEAT                                     | HORIZONTAL REPEAT   | CONTENT                                                 |
|--------------------------------|-----------------------------------------------------|---------------------|---------------------------------------------------------|
| 38.00 in (96.52 cm)            | 30.00 in (76.20 cm)                                 | 36.00 in (91.44 cm) | Face: 100% Paulownia<br>Wood, Backing: 100%<br>Nonwoven |
| BACKING                        | FIRE CODES                                          | PRODUCT NUMBER      | DATE BOOKED                                             |
| Untrimmed, Nonwoven<br>Backing | Ce Mark Certified, Passes<br>ASTME-84, Class A Fire | 1570803             | 03/2024                                                 |
| COUNTRY                        | _                                                   |                     |                                                         |
| China                          | _                                                   |                     |                                                         |