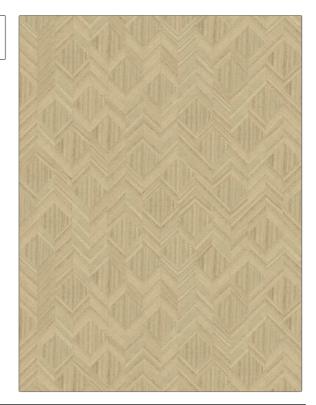

PATTERN Big Sky-WP COLOR 501

BRAND APPLICATION

Stroheim Wallcovering

Beige

CATEGORIES COLORS

ASTM-E84, Handcrafted /

Handmade, Inlay

DESIGN TYPES SCALE

Geometric / Abstract, Medium Contemporary / Modern

| WIDTH                          | VERTICAL REPEAT                                     | HORIZONTAL REPEAT   | CONTENT                                                 |
|--------------------------------|-----------------------------------------------------|---------------------|---------------------------------------------------------|
| 38.00 in (96.52 cm)            | 30.00 in (76.20 cm)                                 | 36.00 in (91.44 cm) | Face: 100% Paulownia<br>Wood, Backing: 100%<br>Nonwoven |
| BACKING                        | FIRE CODES                                          | PRODUCT NUMBER      | COUNTRY                                                 |
| Untrimmed, Nonwoven<br>Backing | Ce Mark Certified, Passes<br>ASTME-84, Class A Fire | 1570901             | China                                                   |