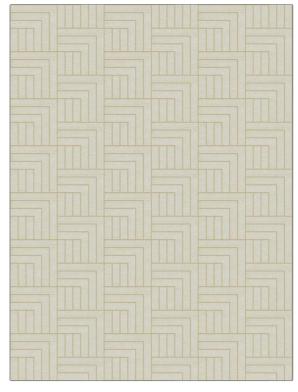

Geometric / Abstract,

Contemporary / Modern

| PATTERN<br>COLOR                                                     | Boulder-WP<br>502 |                 |  |
|----------------------------------------------------------------------|-------------------|-----------------|--|
| BRAND                                                                |                   | APPLICATION     |  |
| Stroheim                                                             |                   | Wallcovering    |  |
| CATEGORIES                                                           |                   | COLORS          |  |
| Grasscloths, ASTM-E84, En<br>15102, Handcrafted /<br>Handmade, Inlay |                   | Metallic, White |  |
| DESIGN TYPES                                                         |                   | SCALE           |  |

Medium

| WIDTH                       | VERTICAL REPEAT                                     | HORIZONTAL REPEAT   | CONTENT                                                   |
|-----------------------------|-----------------------------------------------------|---------------------|-----------------------------------------------------------|
| 38.00 in (96.52 cm)         | 6.00 in (15.24 cm)                                  | 36.00 in (91.44 cm) | Face: 80% Sisal, 20%<br>Cotton, Backing: 100%<br>Nonwoven |
| BACKING                     | FIRE CODES                                          | PRODUCT NUMBER      | COUNTRY                                                   |
| Untrimmed, Nonwoven Backing | Ce Mark Certified, Passes<br>ASTME-84, Class A Fire | 1571302             | China                                                     |