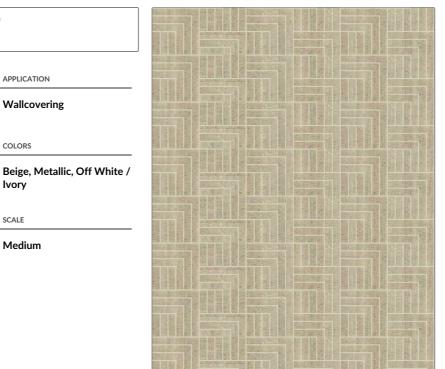

Cheyenne-WP PATTERN COLOR

APPLICATION BRAND

Stroheim Wallcovering

CATEGORIES COLORS

Cork, ASTM-E84, Handcrafted / Handmade, Inlay

Ivory

SCALE

DESIGN TYPES

Geometric / Abstract, Medium Contemporary / Modern

| WIDTH                       | VERTICAL REPEAT                                     | HORIZONTAL REPEAT   | CONTENT                                                          |
|-----------------------------|-----------------------------------------------------|---------------------|------------------------------------------------------------------|
| 38.00 in (96.52 cm)         | 6.00 in (15.24 cm)                                  | 36.00 in (91.44 cm) | Face: 80% Cork, 20%<br>Metallic Paper, Backing:<br>100% Nonwoven |
| BACKING                     | FIRE CODES                                          | PRODUCT NUMBER      | COUNTRY                                                          |
| Untrimmed, Nonwoven Backing | Ce Mark Certified, Passes<br>ASTME-84, Class A Fire | 1571602             | China                                                            |

ADDITIONAL PRODUCT NOTES

Untrimmed, Wet Removable, Nonwoven Backing, Paste The Paper, Ce Mark Certified, Straight / Side Match, Gently Vacuum With Soft Brush, Exclusive Pattern, Passes Euroclass En 13501-1, Variations In Color May Occur, From Lot To Lot.