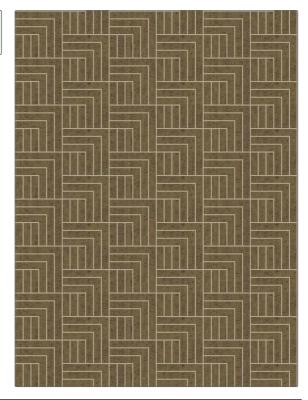

Cheyenne-WP PATTERN COLOR

BRAND APPLICATION

Stroheim Wallcovering

CATEGORIES COLORS

Cork, ASTM-E84, Handcrafted / Handmade,

Inlay

DESIGN TYPES

Geometric / Abstract, Contemporary / Modern

Brown, Metallic

SCALE

Medium

| WIDTH                       | VERTICAL REPEAT                                     | HORIZONTAL REPEAT   | CONTENT                                                          |
|-----------------------------|-----------------------------------------------------|---------------------|------------------------------------------------------------------|
| 38.00 in (96.52 cm)         | 6.00 in (15.24 cm)                                  | 36.00 in (91.44 cm) | Face: 80% Cork, 20%<br>Metallic Paper, Backing:<br>100% Nonwoven |
| BACKING                     | FIRE CODES                                          | PRODUCT NUMBER      | COUNTRY                                                          |
| Untrimmed, Nonwoven Backing | Ce Mark Certified, Passes<br>ASTME-84, Class A Fire | 1571603             | China                                                            |