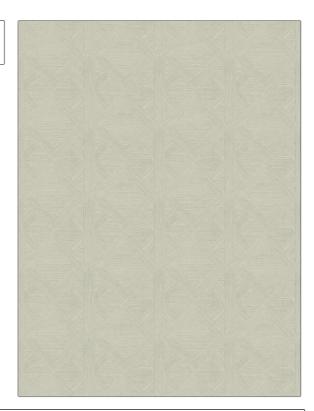

PATTERN Old Faithful-WP
COLOR Moss

BRAND APPLICATION

CATEGORIES BOOK

Grasscloths, ASTM-E84, En 15102, Handcrafted / Grasscloth:inlays Binder

Handmade, Inlay

DESIGN TYPES

Wallcovering

Light Green

Stroheim

Geometric / Abstract, Contemporary / Modern, Ogee, Diamond

SCALE

Large

| WIDTH                       | VERTICAL REPEAT                                     | HORIZONTAL REPEAT   | CONTENT                                                |
|-----------------------------|-----------------------------------------------------|---------------------|--------------------------------------------------------|
| 38.00 in (96.52 cm)         | 9.00 in (22.86 cm)                                  | 36.00 in (91.44 cm) | Face: 80% Sisal, 20%<br>Cotton, Backing: 100%<br>Paper |
| BACKING                     | FIRE CODES                                          | PRODUCT NUMBER      | DATE BOOKED                                            |
| Untrimmed, Nonwoven Backing | Ce Mark Certified, Passes<br>ASTME-84, Class A Fire | 1571904             | 03/2024                                                |
| COUNTRY                     |                                                     |                     |                                                        |
| China                       |                                                     |                     |                                                        |
|                             |                                                     |                     |                                                        |