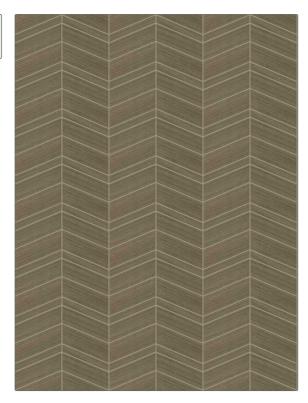

SCALE

Large

PATTERN Sun Valley-WP COLOR Aged Oak

BRAND APPLICATION

Stroheim Wallcovering

CATEGORIES BOOK

ASTM-E84, Handcrafted / Handmade, Inlay

COLORS DESIGN TYPES

Brown Geometric / Abstract, Contemporary / Modern

| WIDTH                          | VERTICAL REPEAT                                     | HORIZONTAL REPEAT   | CONTENT                                              |
|--------------------------------|-----------------------------------------------------|---------------------|------------------------------------------------------|
| 38.00 in (96.52 cm)            | 6.00 in (15.24 cm)                                  | 36.00 in (91.44 cm) | Face: 100% Paulownia<br>Wood, Backing: 100%<br>Paper |
| BACKING                        | FIRE CODES                                          | PRODUCT NUMBER      | DATE BOOKED                                          |
| Untrimmed, Nonwoven<br>Backing | Ce Mark Certified, Passes<br>ASTME-84, Class A Fire | 1572201             | 03/2024                                              |
| COUNTRY                        |                                                     |                     |                                                      |
| China                          |                                                     |                     |                                                      |