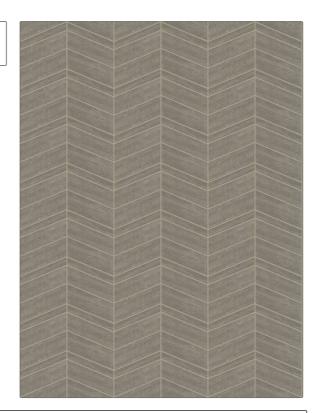

PATTERN Sun Valley-WP COLOR Driftwood

BRAND

APPLICATION

Stroheim

Wallcovering

CATEGORIES

воок

ASTM-E84, Handcrafted / Handmade, Inlay **Grasscloth:inlays Binder** 

COLORS

DESIGN TYPES

Grey

Geometric / Abstract, Contemporary / Modern

SCALE

Large

| WIDTH                          | VERTICAL REPEAT                                     | HORIZONTAL REPEAT   | CONTENT                                              |
|--------------------------------|-----------------------------------------------------|---------------------|------------------------------------------------------|
| 38.00 in (96.52 cm)            | 6.00 in (15.24 cm)                                  | 36.00 in (91.44 cm) | Face: 100% Paulownia<br>Wood, Backing: 100%<br>Paper |
| BACKING                        | FIRE CODES                                          | PRODUCT NUMBER      | DATE BOOKED                                          |
| Untrimmed, Nonwoven<br>Backing | Ce Mark Certified, Passes<br>ASTME-84, Class A Fire | 1572205             | 03/2024                                              |
| COUNTRY                        |                                                     |                     |                                                      |
| China                          | _                                                   |                     |                                                      |