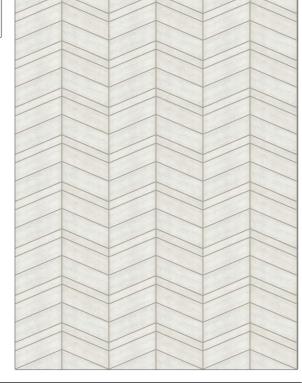

Geometric / Abstract,

Contemporary / Modern

PATTERN Sun Valley-WP COLOR 502

BRAND

Stroheim

Wallcovering

CATEGORIES

COLORS

ASTM-E84, Handcrafted / Handmade, Inlay

DESIGN TYPES

SCALE

Large

| WIDTH                       | VERTICAL REPEAT                                     | HORIZONTAL REPEAT   | CONTENT                                              |
|-----------------------------|-----------------------------------------------------|---------------------|------------------------------------------------------|
| 38.00 in (96.52 cm)         | 6.00 in (15.24 cm)                                  | 36.00 in (91.44 cm) | Face: 100% Paulownia<br>Wood, Backing: 100%<br>Paper |
| BACKING                     | FIRE CODES                                          | PRODUCT NUMBER      | COUNTRY                                              |
| Untrimmed, Nonwoven Backing | Ce Mark Certified, Passes<br>ASTME-84, Class A Fire | 1572302             | China                                                |

ADDITIONAL PRODUCT NOTES

Untrimmed, Wet Removable, Nonwoven Backing, Paste The Paper, Ce Mark Certified, Straight / Side Match, Gently Vacuum With Soft Brush, Exclusive Pattern, Variations In Color May Occur, From Lot To Lot.