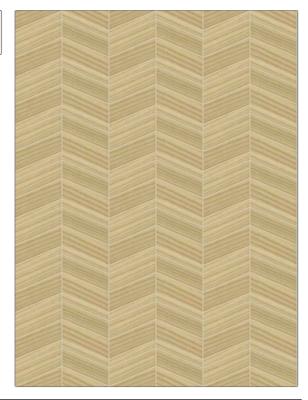

PATTERN Sun Valley-WP COLOR 504

BRAND APPLICATION

Stroheim Wallcovering

CATEGORIES COLORS

ASTM-E84, Handcrafted / Beige

Handmade, Inlay

DESIGN TYPES SCALE

Geometric / Abstract, Large Contemporary / Modern

| WIDTH                       | VERTICAL REPEAT                                     | HORIZONTAL REPEAT   | CONTENT                                              |
|-----------------------------|-----------------------------------------------------|---------------------|------------------------------------------------------|
| 38.00 in (96.52 cm)         | 6.00 in (15.24 cm)                                  | 36.00 in (91.44 cm) | Face: 100% Paulownia<br>Wood, Backing: 100%<br>Paper |
| BACKING                     | FIRE CODES                                          | PRODUCT NUMBER      | COUNTRY                                              |
| Untrimmed, Nonwoven Backing | Ce Mark Certified, Passes<br>ASTME-84, Class A Fire | 1572304             | China                                                |