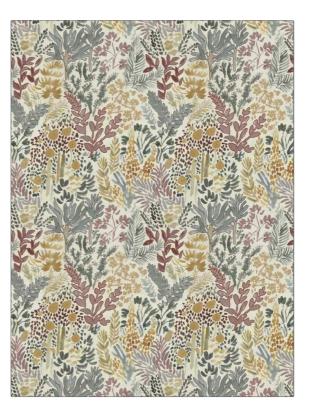

Fabric Product Details

| PATTERN Marisol<br>COLOR Whisper                                        |                                   |  |
|-------------------------------------------------------------------------|-----------------------------------|--|
| BRAND                                                                   | APPLICATION                       |  |
| Stroheim                                                                | Fabric                            |  |
| USES                                                                    | CATEGORIES                        |  |
| Bedding, Drapery                                                        | Prints, Crewels /<br>Embroideries |  |
| воок                                                                    | COLORS                            |  |
| Ambiance (3 Books)<br>Rosewood / Whisper                                | Blue, Lavender / Purple,<br>Gold  |  |
| DESIGN TYPES                                                            | SCALE                             |  |
| Embroidery, Floral, Print<br>Pattern, Tropical /<br>Botanical, Abstract | Large                             |  |
| RAILROADED                                                              |                                   |  |