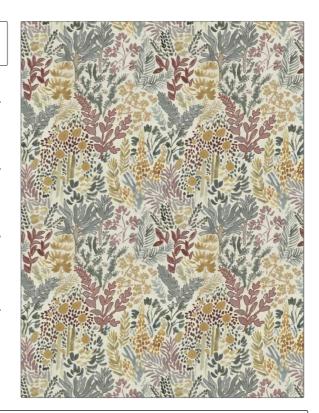

Marisol PATTERN COLOR 01

BRAND

Stroheim **Fabric** 

USES CATEGORIES

Bedding, Drapery Prints, Crewels / **Embroideries** 

DESIGN TYPES COLORS

Embroidery, Floral, Print Pattern, Tropical / Blue, Lavender / Purple, Gold **Botanical**, Abstract

APPLICATION

SCALE RAILROADED

Not Railroaded Large

| WIDTH                | VERTICAL REPEAT     | HORIZONTAL REPEAT   | CONTENT                                                          |
|----------------------|---------------------|---------------------|------------------------------------------------------------------|
| 52.30 in (132.84 cm) | 33.90 in (86.11 cm) | 27.60 in (70.10 cm) | Embroidery: 70% Spun<br>Viscose, 30% Cotton, Base:<br>100% Linen |
| BACKING              | PRODUCT NUMBER      | COUNTRY             | CLEANING CODES                                                   |
|                      | 1591001             | India               | S                                                                |