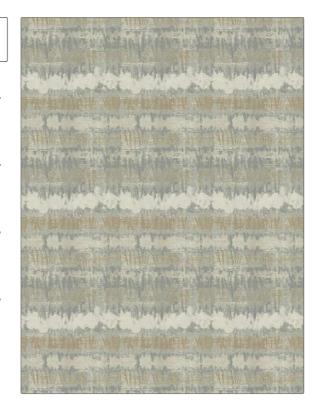

PATTERN Persephone
COLOR Blue Haze

BRAND

APPLICATION

Stroheim

Fabric

USES

CATEGORIES

Bedding, Drapery

Wovens, Faux Silk

воок

COLORS

Ambiance (3 Books) Galaxy / Waterfall

Light Blue, Aqua / Teal

DESIGN TYPES

SCALE

Flamestitch, Jacquard Pattern, Contemporary / Modern Large

RAILROADED

Not Railroaded

| VIDTH                | VERTICAL REPEAT     | HORIZONTAL REPEAT   | CONTENT                                       |
|----------------------|---------------------|---------------------|-----------------------------------------------|
| 54.00 in (137.16 cm) | 21.50 in (54.61 cm) | 17.75 in (45.08 cm) | 72% Spun Viscose, 16%<br>Polyester, 12% Nylon |
| BACKING              | PRODUCT NUMBER      | DATE BOOKED         | COUNTRY                                       |
|                      | 1591102             | 02/2024             | India                                         |
| CLEANING CODES       |                     |                     |                                               |
| 5                    |                     |                     |                                               |