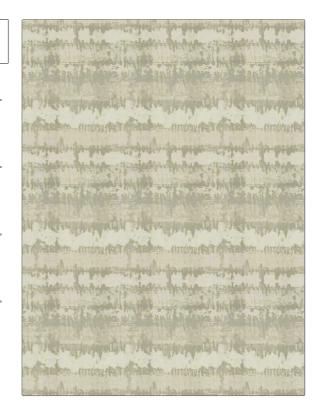

PATTERN Persephone
COLOR Natural

BRAND

APPLICATION

Stroheim

**Fabric** 

USES

CATEGORIES

Bedding, Drapery

Wovens, Faux Silk

воок

COLORS

Ambiance (3 Books) Lava Stone / Natural Taupe / Tan, Linen

DESIGN TYPES

SCALE

Flamestitch, Jacquard Pattern, Contemporary / Modern Large

RAILROADED

Not Railroaded

| WIDTH                | VERTICAL REPEAT     | HORIZONTAL REPEAT   | CONTENT                                       |
|----------------------|---------------------|---------------------|-----------------------------------------------|
| 54.00 in (137.16 cm) | 21.50 in (54.61 cm) | 17.75 in (45.08 cm) | 72% Spun Viscose, 16%<br>Polyester, 12% Nylon |
| BACKING              | PRODUCT NUMBER      | DATE BOOKED         | COUNTRY                                       |
|                      | 1591103             | 02/2024             | India                                         |
| CLEANING CODES       | _                   |                     |                                               |
| 5                    |                     |                     |                                               |