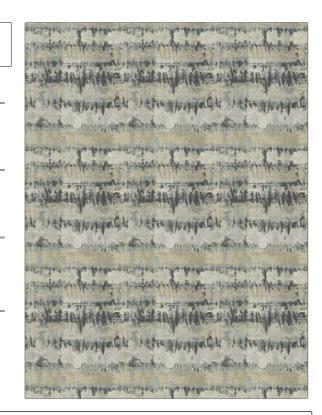

C

PATTERN Persephone color 105

BRAND APPLICATION

Stroheim Fabric

USES CATEGORIES

Bedding, Drapery Wovens, Faux Silk

COLORS DESIGN TYPES

Navy, Aqua / Teal Flamestitch, Jacquard Pattern, Contemporary /

Modern

SCALE RAILROADED

Large Not Railroaded

| WIDTH                | VERTICAL REPEAT     | HORIZONTAL REPEAT   | CONTENT                                       |
|----------------------|---------------------|---------------------|-----------------------------------------------|
| 54.00 in (137.16 cm) | 21.50 in (54.61 cm) | 17.75 in (45.08 cm) | 72% Spun Viscose, 16%<br>Polyester, 12% Nylon |
| BACKING              | PRODUCT NUMBER      | COUNTRY             | CLEANING CODES                                |
|                      | 1591205             | India               | s                                             |