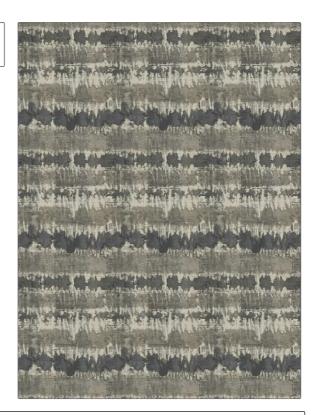

C

PATTERN Persephone color 106

BRAND

APPLICATION

Stroheim

Fabric

USES

CATEGORIES

Bedding, Drapery

Wovens, Faux Silk

COLORS

DESIGN TYPES

Black, Taupe / Tan, Linen

Flamestitch, Jacquard Pattern, Contemporary / Modern

RAILROADED

Large

SCALE

Not Railroaded

| WIDTH                | VERTICAL REPEAT     | HORIZONTAL REPEAT   | CONTENT                                       |
|----------------------|---------------------|---------------------|-----------------------------------------------|
| 54.00 in (137.16 cm) | 21.50 in (54.61 cm) | 17.75 in (45.08 cm) | 72% Spun Viscose, 16%<br>Polyester, 12% Nylon |
| BACKING              | PRODUCT NUMBER      | COUNTRY             | CLEANING CODES                                |
|                      | 1591206             | India               | S                                             |