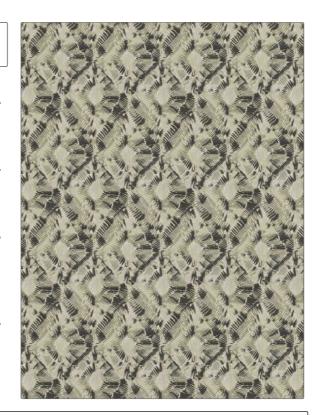

C

PATTERN Vincenza COLOR 02

BRAND APPLICATION

Stroheim Fabric

USES CATEGORIES

Bedding, Drapery Wovens, Faux Silk

COLORS DESIGN TYPES

Black, Grey Global / Ethnic, Jacquard Pattern, Lattice / Fretwork,

Contemporary / Modern, Abstract

SCALE RAILROADED

Medium Not Railroaded

| WIDTH                | VERTICAL REPEAT     | HORIZONTAL REPEAT   | CONTENT                                  |
|----------------------|---------------------|---------------------|------------------------------------------|
| 54.00 in (137.16 cm) | 18.20 in (46.23 cm) | 12.80 in (32.51 cm) | 60% Viscose, 23%<br>Polyester, 17% Linen |
| BACKING              | PRODUCT NUMBER      | COUNTRY             | CLEANING CODES                           |
|                      | 1591502             | India               | S                                        |

ADDITIONAL PRODUCT NOTES

Ca Tb 117-2013, Exclusive Pattern