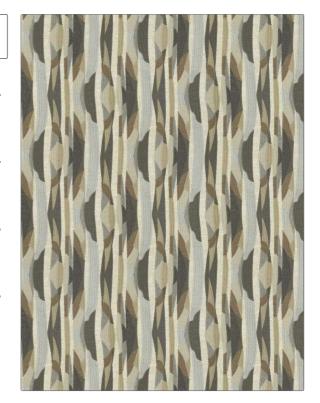

C

PATTERN Boheme
COLOR River Rock

BRAND

APPLICATION

Stroheim

**Fabric** 

USES

CATEGORIES

Bedding, Drapery

Crewels / Embroideries

воок

COLORS

Ambiance (3 Books) Lava Stone / Natural Black, Grey, Brown, Taupe / Tan

DESIGN TYPES

SCALE

Medium

Embroidery, Stripes, Contemporary / Modern, Abstract

RAILROADED

Not Railroaded

| WIDTH                | VERTICAL REPEAT     | HORIZONTAL REPEAT   | CONTENT                                         |
|----------------------|---------------------|---------------------|-------------------------------------------------|
| 50.00 in (127.00 cm) | 12.00 in (30.48 cm) | 10.00 in (25.40 cm) | Embroidery: 100%<br>Polyester, Base: 100% Linen |
| BACKING              | PRODUCT NUMBER      | DATE BOOKED         | COUNTRY                                         |
|                      | 1591602             | 02/2024             | India                                           |
| CLEANING CODES       |                     |                     |                                                 |
|                      | _                   |                     |                                                 |
| S                    |                     |                     |                                                 |