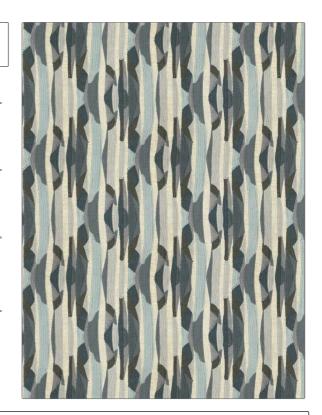

C

PATTERN Boheme COLOR 01

BRAND APPLICATION

Stroheim Fabric

USES CATEGORIES

Bedding, Drapery Crewels / Embroideries

COLORS DESIGN TYPES

Blue, Navy, Light Blue,
Aqua / Teal
Embroidery, Stripes,
Contemporary / Modern,
Abstract

SCALE RAILROADED

Medium Not Railroaded

| WIDTH                | VERTICAL REPEAT     | HORIZONTAL REPEAT   | CONTENT                                         |
|----------------------|---------------------|---------------------|-------------------------------------------------|
| 50.00 in (127.00 cm) | 12.00 in (30.48 cm) | 10.00 in (25.40 cm) | Embroidery: 100%<br>Polyester, Base: 100% Linen |
| BACKING              | PRODUCT NUMBER      | COUNTRY             | CLEANING CODES                                  |
|                      | 1591801             | India               | S                                               |

ADDITIONAL PRODUCT NOTES

Ca Tb 117-2013, Exclusive Pattern, Embroidered Textiles Are Not, Guaranteed For Precise Color, Matching And Colorfastness., Color Placement Of Embroidery, May Vary. All Measurements, Quoted For Repeats Are, Approximate.