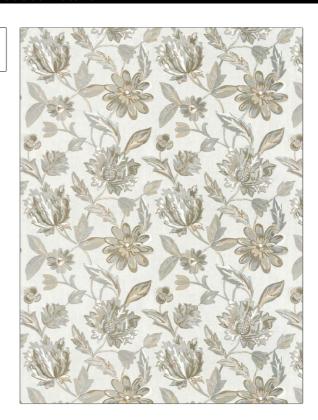

**PATTERN Amira River Rock** COLOR

BRAND APPLICATION

Stroheim **Fabric** 

USES CATEGORIES

Bedding, Drapery Crewels / Embroideries

воок COLORS

Ambiance (3 Books) Lava Stone / Natural

Grey, Taupe / Tan, Linen

SCALE

DESIGN TYPES

Embroidery, Floral, Tropical / Botanical

Large

RAILROADED

Not Railroaded

| WIDTH                | VERTICAL REPEAT     | HORIZONTAL REPEAT   | CONTENT                                       |
|----------------------|---------------------|---------------------|-----------------------------------------------|
| 51.00 in (129.54 cm) | 30.30 in (76.96 cm) | 25.50 in (64.77 cm) | Embroidery: 100% Viscose,<br>Base: 100% Linen |
| BACKING              | PRODUCT NUMBER      | DATE BOOKED         | COUNTRY                                       |
|                      | 1592403             | 02/2024             | India                                         |
| CLEANING CODES       | _                   |                     |                                               |
| S                    |                     |                     |                                               |
|                      |                     |                     |                                               |

ADDITIONAL PRODUCT NOTES

Exclusive Pattern, Embroidered Textiles Are Not, Guaranteed For Precise Color, Matching And Colorfastness., Color Placement Of Embroidery, May Vary. All Measurements, Quoted For Repeats Are, Approximate.