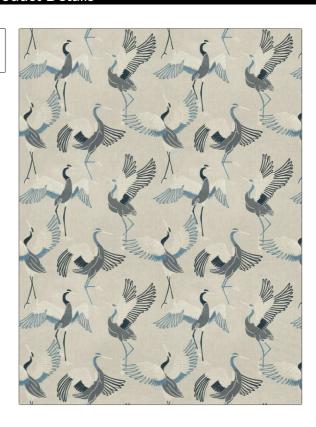

**Dancing Crane** PATTERN COLOR Galaxy

BRAND APPLICATION

Stroheim **Fabric** 

USES CATEGORIES

Bedding, Drapery Crewels / Embroideries

воок COLORS

Ambiance (3 Books) Galaxy / Waterfall Blue, Navy, Light Blue

SCALE

Large

DESIGN TYPES

Animal, Embroidery, Contemporary / Modern

RAILROADED

Not Railroaded

| WIDTH                | VERTICAL REPEAT     | HORIZONTAL REPEAT   | CONTENT                                                                         |
|----------------------|---------------------|---------------------|---------------------------------------------------------------------------------|
| 52.00 in (132.08 cm) | 22.75 in (57.78 cm) | 26.25 in (66.68 cm) | Embroidery: 40% Viscose,<br>40% Cotton, 20% Spun<br>Polyester, Base: 100% Linen |
| BACKING              | PRODUCT NUMBER      | DATE BOOKED         | COUNTRY                                                                         |
|                      | 1592801             | 02/2024             | India                                                                           |
| CLEANING CODES       |                     |                     |                                                                                 |
| S                    | _                   |                     |                                                                                 |

ADDITIONAL PRODUCT NOTES

Ca Tb 117-2013, Exclusive Pattern, Embroidered Textiles Are Not, Guaranteed For Precise Color, Matching And Colorfastness., Color Placement Of Embroidery, May Vary. All Measurements, Quoted For Repeats Are, Approximate.