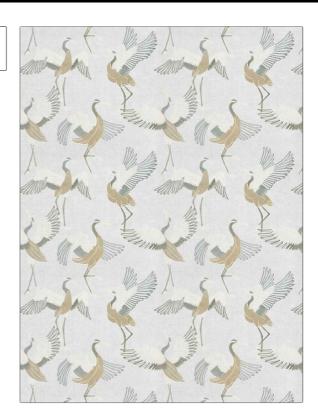

PATTERN Dancing Crane Color River Rock

BRAND APPLICATION

Stroheim Fabric

USES CATEGORIES

Bedding, Drapery Crewels / Embroideries

BOOK COLORS

Ambiance (3 Books) Lava Stone / Natural

Lava Grey, Beige, Taupe / Tan, Gold

DESIGN TYPES SCALE

Animal, Embroidery, Contemporary / Modern

Large

RAILROADED

Not Railroaded

| (57.78 cm) 26.25 in (66.68 | cm) Embroidery: 40% Viscose,                        |
|----------------------------|-----------------------------------------------------|
|                            | 40% Cotton, 20% Spun<br>Polyester, Base: 100% Linen |
| NUMBER DATE BOOKED         | COUNTRY                                             |
| 3 02/2024                  | India                                               |
|                            |                                                     |
|                            |                                                     |
|                            |                                                     |

ADDITIONAL PRODUCT NOTES

Ca Tb 117-2013, Exclusive Pattern, Embroidered Textiles Are Not, Guaranteed For Precise Color, Matching And Colorfastness., Color Placement Of Embroidery, May Vary. All Measurements, Quoted For Repeats Are, Approximate.