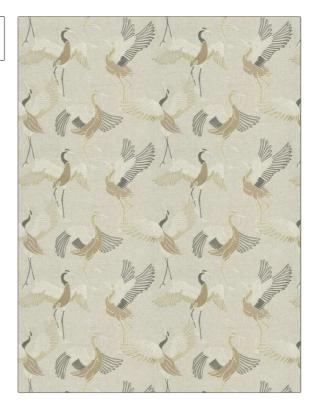

PATTERN Dancing Crane Color Rosewood

BRAND APPLICATION

Stroheim Fabric

USES CATEGORIES

Bedding, Drapery Crewels / Embroideries

BOOK COLORS

Ambiance (3 Books) Grey, Coral / Peach, Pink Rosewood / Whisper

Large

DESIGN TYPES SCALE

Animal, Embroidery, Contemporary / Modern

RAILROADED

Not Railroaded

| VERTICAL REPEAT     | HORIZONTAL REPEAT                   | CONTENT                                                                         |
|---------------------|-------------------------------------|---------------------------------------------------------------------------------|
| 22.75 in (57.78 cm) | 26.25 in (66.68 cm)                 | Embroidery: 40% Viscose,<br>40% Cotton, 20% Spun<br>Polyester, Base: 100% Linen |
| PRODUCT NUMBER      | DATE BOOKED                         | COUNTRY                                                                         |
| 1592804             | 02/2024                             | India                                                                           |
|                     |                                     |                                                                                 |
| _                   |                                     |                                                                                 |
|                     |                                     |                                                                                 |
|                     | 22.75 in (57.78 cm)  PRODUCT NUMBER | 22.75 in (57.78 cm) 26.25 in (66.68 cm)  PRODUCT NUMBER DATE BOOKED             |