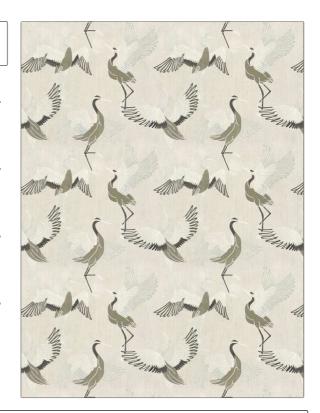

PATTERN Dancing Crane COLOR 02

BRAND APPLICATION

Stroheim Fabric

USES CATEGORIES

Bedding, Drapery Crewels / Embroideries

COLORS DESIGN TYPES

Black, Grey, Taupe / Tan Animal, Embroidery, Contemporary / Modern

SCALE RAILROADED

Large Not Railroaded

| WIDTH                | VERTICAL REPEAT     | HORIZONTAL REPEAT   | CONTENT                                                                         |
|----------------------|---------------------|---------------------|---------------------------------------------------------------------------------|
| 52.00 in (132.08 cm) | 22.75 in (57.78 cm) | 26.25 in (66.68 cm) | Embroidery: 40% Viscose,<br>40% Cotton, 20% Spun<br>Polyester, Base: 100% Linen |
| BACKING              | PRODUCT NUMBER      | COUNTRY             | CLEANING CODES                                                                  |
|                      | 1592902             | India               | S                                                                               |