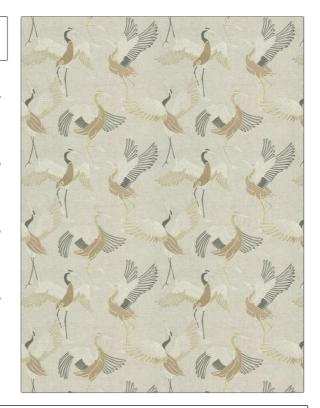

PATTERN Dancing Crane COLOR 04

BRAND APPLICATION

Stroheim Fabric

USES CATEGORIES

Bedding, Drapery Crewels / Embroideries

COLORS DESIGN TYPES

Grey, Coral / Peach, Pink Animal, Embroidery, Contemporary / Modern

SCALE RAILROADED

Large Not Railroaded

| WIDTH                | VERTICAL REPEAT     | HORIZONTAL REPEAT   | CONTENT                                                                         |
|----------------------|---------------------|---------------------|---------------------------------------------------------------------------------|
| 52.00 in (132.08 cm) | 22.75 in (57.78 cm) | 26.25 in (66.68 cm) | Embroidery: 40% Viscose,<br>40% Cotton, 20% Spun<br>Polyester, Base: 100% Linen |
| BACKING              | PRODUCT NUMBER      | COUNTRY             | CLEANING CODES                                                                  |
|                      | 1592904             | India               | S                                                                               |