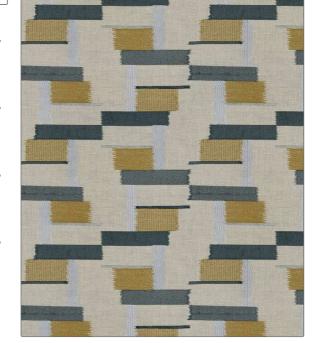

C

PATTERN Jessamy
COLOR Galaxy

BRAND

APPLICATION

Stroheim

Fabric

USES

CATEGORIES

Bedding, Drapery

Crewels / Embroideries

воок

COLORS

Ambiance (3 Books) Galaxy / Waterfall

Navy, Light Blue, Linen, Gold

DESIGN TYPES

SCALE

Medium

Embroidery, Geometric, Contemporary / Modern, Abstract

RAILROADED

Not Railroaded

| WIDTH                | VERTICAL REPEAT     | HORIZONTAL REPEAT   | CONTENT                                                                               |
|----------------------|---------------------|---------------------|---------------------------------------------------------------------------------------|
| 52.00 in (132.08 cm) | 11.60 in (29.46 cm) | 16.70 in (42.42 cm) | Embroidery: 55% Spun<br>Viscose, 35% Spun<br>Polyester, 10% Lurex, Base<br>100% Linen |
| BACKING              | PRODUCT NUMBER      | DATE BOOKED         | COUNTRY                                                                               |
|                      | 1593001             | 02/2024             | India                                                                                 |
| CLEANING CODES       |                     |                     |                                                                                       |
| S                    |                     |                     |                                                                                       |