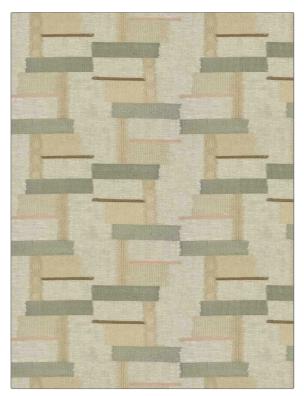

## Fabric Product Details

| PATTERN<br>COLOR                                             | Jessamy<br>River Rock |                                   |  |
|--------------------------------------------------------------|-----------------------|-----------------------------------|--|
| BRAND                                                        |                       | APPLICATION                       |  |
| Stroheim                                                     |                       | Fabric                            |  |
| USES                                                         |                       | CATEGORIES                        |  |
| Bedding, Drapery                                             |                       | Crewels / Embroideries            |  |
| воок                                                         |                       | COLORS                            |  |
| Ambiance (3 Books) Lava<br>Stone / Natural                   |                       | Grey, Taupe / Tan, Linen,<br>Pink |  |
| DESIGN TYPES                                                 |                       | SCALE                             |  |
| Embroidery, Geometric,<br>Contemporary / Modern,<br>Abstract |                       | Medium                            |  |
| RAILROADED                                                   |                       |                                   |  |

Not Railroaded

| WIDTH                | VERTICAL REPEAT     | HORIZONTAL REPEAT   | CONTENT                                                                                |
|----------------------|---------------------|---------------------|----------------------------------------------------------------------------------------|
| 52.00 in (132.08 cm) | 11.60 in (29.46 cm) | 16.70 in (42.42 cm) | Embroidery: 55% Spun<br>Viscose, 35% Spun<br>Polyester, 10% Lurex, Base:<br>100% Linen |
| BACKING              | PRODUCT NUMBER      | DATE BOOKED         | COUNTRY                                                                                |
|                      | 1593003             | 02/2024             | India                                                                                  |
| CLEANING CODES       |                     |                     |                                                                                        |
| S                    |                     |                     |                                                                                        |
|                      |                     |                     |                                                                                        |