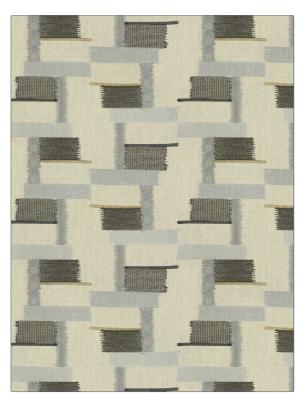

## Fabric Product Details

| PATTERN<br>COLOR                                             | Jessamy<br>Lava Stone |                        |  |
|--------------------------------------------------------------|-----------------------|------------------------|--|
|                                                              |                       |                        |  |
| BRAND                                                        |                       | APPLICATION            |  |
| Stroheim                                                     |                       | Fabric                 |  |
| USES                                                         |                       | CATEGORIES             |  |
| Bedding, Drapery                                             |                       | Crewels / Embroideries |  |
|                                                              |                       |                        |  |
| воок                                                         |                       | COLORS                 |  |
| Ambiance (3 Books) Lava<br>Stone / Natural                   |                       | Black, Grey            |  |
| DESIGN TYPES                                                 |                       | SCALE                  |  |
| Embroidery, Geometric,<br>Contemporary / Modern,<br>Abstract |                       | Medium                 |  |
| RAILROADED                                                   | 1                     |                        |  |

Not Railroaded

| WIDTH                | VERTICAL REPEAT     | HORIZONTAL REPEAT   | CONTENT                                                                                |
|----------------------|---------------------|---------------------|----------------------------------------------------------------------------------------|
| 52.00 in (132.08 cm) | 11.60 in (29.46 cm) | 16.70 in (42.42 cm) | Embroidery: 55% Spun<br>Viscose, 35% Spun<br>Polyester, 10% Lurex, Base:<br>100% Linen |
| BACKING              | PRODUCT NUMBER      | DATE BOOKED         | COUNTRY                                                                                |
|                      | 1593004             | 02/2024             | India                                                                                  |
| CLEANING CODES       | _                   |                     |                                                                                        |
| S                    |                     |                     |                                                                                        |
| -                    |                     |                     |                                                                                        |