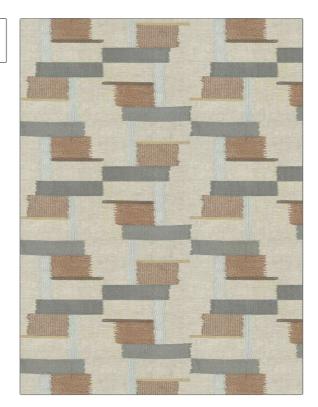

PATTERN Jessamy COLOR 02

BRAND APPLICATION

Stroheim Fabric

USES CATEGORIES

Bedding, Drapery Crewels / Embroideries

COLORS DESIGN TYPES

Grey, Linen, Coral / Peach Embroidery, Geometric,

Contemporary / Modern, Abstract

SCALE RAILROADED

Medium Not Railroaded

| WIDTH                | VERTICAL REPEAT     | HORIZONTAL REPEAT   | CONTENT                                                                                |
|----------------------|---------------------|---------------------|----------------------------------------------------------------------------------------|
| 52.00 in (132.08 cm) | 11.60 in (29.46 cm) | 16.70 in (42.42 cm) | Embroidery: 55% Spun<br>Viscose, 35% Spun<br>Polyester, 10% Lurex, Base:<br>100% Linen |
| BACKING              | PRODUCT NUMBER      | COUNTRY             | CLEANING CODES                                                                         |
|                      | 1593102             | India               | S                                                                                      |