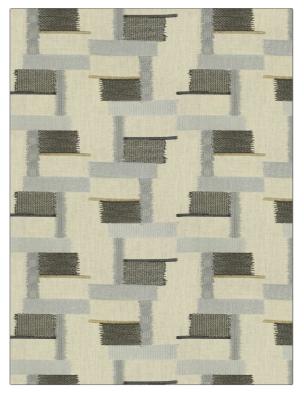

Not Railroaded

| PATTERN | Jessamy |
|---------|---------|
| COLOR   | 04      |

APPLICATION BRAND Stroheim **Fabric** USES CATEGORIES Bedding, Drapery Crewels / Embroideries COLORS DESIGN TYPES Black, Grey Embroidery, Geometric,Contemporary / Modern, Abstract SCALE RAILROADED

| WIDTH                | VERTICAL REPEAT     | HORIZONTAL REPEAT   | CONTENT                                                                               |
|----------------------|---------------------|---------------------|---------------------------------------------------------------------------------------|
| 52.00 in (132.08 cm) | 11.60 in (29.46 cm) | 16.70 in (42.42 cm) | Embroidery: 55% Spun<br>Viscose, 35% Spun<br>Polyester, 10% Lurex, Base<br>100% Linen |
| BACKING PR           | PRODUCT NUMBER      | COUNTRY             | CLEANING CODES                                                                        |
|                      | 1593104             | India               | S                                                                                     |

ADDITIONAL PRODUCT NOTES

Medium

Ca Tb 117-2013, Exclusive Pattern, Embroidered Textiles Are Not, Guaranteed For Precise Color, Matching And Colorfastness., Color Placement Of Embroidery, May Vary. All Measurements, Quoted For Repeats Are, Approximate.