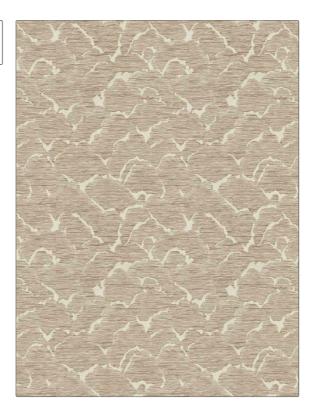

PATTERN Aracelli COLOR Rosewood

BRAND APPLICATION

Stroheim Fabric

USES CATEGORIES

Bedding, Drapery Wovens, Faux Silk

Pink

SCALE

Medium

BOOK COLORS

Ambiance (3 Books) Rosewood / Whisper

Asian, Contemporary / Modern, Bargello, Abstract

RAILROADED

Not Railroaded

DESIGN TYPES

| WIDTH                | VERTICAL REPEAT     | HORIZONTAL REPEAT   | CONTENT                                                     |
|----------------------|---------------------|---------------------|-------------------------------------------------------------|
| 54.00 in (137.16 cm) | 17.75 in (45.08 cm) | 12.75 in (32.38 cm) | 54% Polyester, 22% Cotton,<br>21% Spun Viscose, 3%<br>Linen |
| BACKING              | PRODUCT NUMBER      | DATE BOOKED         | COUNTRY                                                     |
|                      | 1593701             | 02/2024             | India                                                       |
| CLEANING CODES       | _                   |                     |                                                             |
| S                    |                     |                     |                                                             |