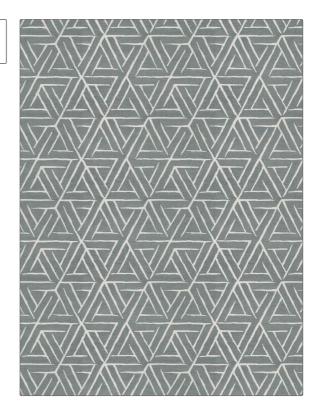

| Bashira                    |                              |  |
|----------------------------|------------------------------|--|
| Blue Haze                  |                              |  |
|                            |                              |  |
|                            | APPLICATION                  |  |
|                            | Fabric                       |  |
|                            | CATEGORIES                   |  |
| Orapery                    | Crewels / Embroideries       |  |
|                            | COLORS                       |  |
| (3 Books) Galaxy<br>II     | Blue, Light Blue             |  |
| S                          | SCALE                        |  |
| ry, Geometric,<br>Fretwork | Large                        |  |
|                            | Drapery  (3 Books) Galaxy II |  |

| WIDTH                | VERTICAL REPEAT     | HORIZONTAL REPEAT  | CONTENT                                        |
|----------------------|---------------------|--------------------|------------------------------------------------|
| 51.00 in (129.54 cm) | 15.50 in (39.37 cm) | 8.00 in (20.32 cm) | Embroidery: 100% Viscose,<br>Base: 100% Cotton |
| BACKING              | PRODUCT NUMBER      | DATE BOOKED        | COUNTRY                                        |
|                      | 1602202             | 02/2024            | India                                          |
| CLEANING CODES       | _                   |                    |                                                |
| S                    |                     |                    |                                                |

ADDITIONAL PRODUCT NOTES

RAILROADED

Not Railroaded

Ca Tb 117-2013, Exclusive Pattern, Embroidered Textiles Are Not, Guaranteed For Precise Color, Matching And Colorfastness., Color Placement Of Embroidery, May Vary. All Measurements, Quoted For Repeats Are, Approximate.