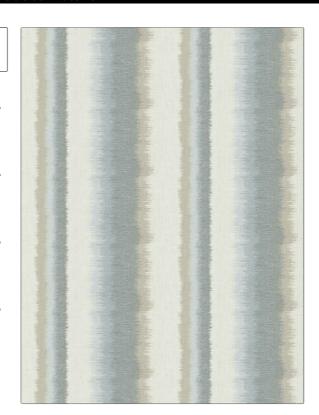

## Fabric Product Details

PATTERN **Gradient Stripe** Blue Haze COLOR

BRAND APPLICATION

Stroheim Fabric

USES CATEGORIES

Bedding, Drapery Wovens

COLORS воок

Ambiance (3 Books) Galaxy / Waterfall Blue, Light Blue, Aqua / Teal

DESIGN TYPES SCALE

Stripes Large

RAILROADED

Not Railroaded

| WIDTH                | VERTICAL REPEAT         | HORIZONTAL REPEAT                                | CONTENT                              |
|----------------------|-------------------------|--------------------------------------------------|--------------------------------------|
| 55.00 in (139.70 cm) | 13.00 in (33.02 cm)     | 27.50 in (69.85 cm)                              | 50% Viscose, 44% Cotton,<br>6% Linen |
| BACKING              | FIRE CODES              | DOUBLE RUBS                                      | PRODUCT NUMBER                       |
|                      | UFAC Class I / NFPA 260 | Exceeds 21,000 Double<br>Rubs (Wyzenbeek Method) | 1603502                              |
| DATE BOOKED          | COUNTRY                 | CLEANING CODES                                   |                                      |
| 02/2024              | India                   | S                                                |                                      |