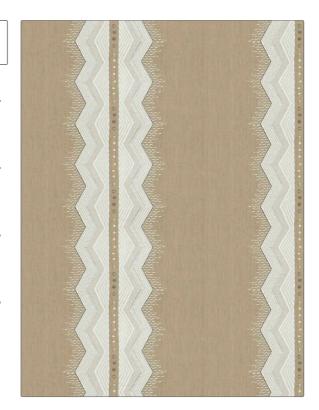

PATTERN Pandy Stripe
COLOR Rosewood

BRAND

APPLICATION

Stroheim

Fabric

USES

CATEGORIES

Bedding, Drapery

Crewels / Embroideries

воок

COLORS

Ambiance (3 Books) Rosewood / Whisper Beige, Orange / Spice, Coral / Peach

DESIGN TYPES

SCALE

Large

Embroidery, Global / Ethnic, Stripes, Contemporary / Modern, Diamond

RAILROADED

Not Railroaded

| VERTICAL REPEAT    | HORIZONTAL REPEAT                  | CONTENT                                                            |
|--------------------|------------------------------------|--------------------------------------------------------------------|
| 4.00 in (10.16 cm) | 17.75 in (45.08 cm)                | Embroidery: 90% Viscose,<br>10% Metallic, Base: 100%<br>Linen      |
| PRODUCT NUMBER     | DATE BOOKED                        | COUNTRY                                                            |
| 1603701            | 02/2024                            | India                                                              |
|                    |                                    |                                                                    |
|                    |                                    |                                                                    |
|                    | 4.00 in (10.16 cm)  PRODUCT NUMBER | 4.00 in (10.16 cm) 17.75 in (45.08 cm)  PRODUCT NUMBER DATE BOOKED |