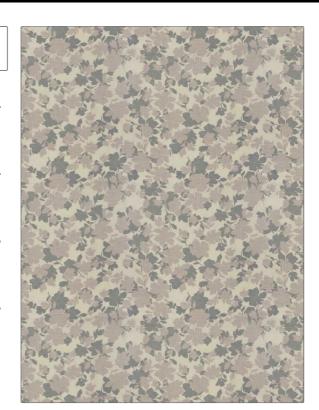

PATTERN Ophelia COLOR Whisper

BRAND APPLICATION

Stroheim Fabric

USES CATEGORIES

Bedding, Drapery Wovens, Faux Silk

BOOK COLORS

Ambiance (3 Books) Blue, Lavender / Purple Rosewood / Whisper

.....

SCALE

Floral, Jacquard Pattern Medium

RAILROADED

Not Railroaded

DESIGN TYPES

| VIDTH                | VERTICAL REPEAT     | HORIZONTAL REPEAT   | CONTENT                                  |
|----------------------|---------------------|---------------------|------------------------------------------|
| 54.00 in (137.16 cm) | 25.50 in (64.77 cm) | 26.75 in (67.94 cm) | 57% Viscose, 32% Linen,<br>11% Polyester |
| BACKING              | PRODUCT NUMBER      | DATE BOOKED         | COUNTRY                                  |
|                      | 1603902             | 02/2024             | India                                    |
| CLEANING CODES       |                     |                     |                                          |
| ;                    |                     |                     |                                          |