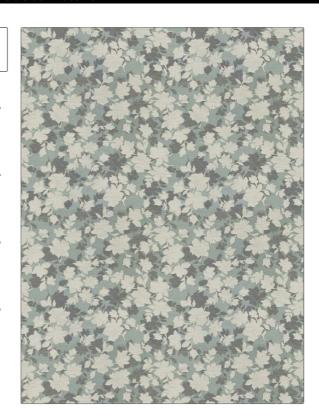

PATTERN Ophelia COLOR Waterfall

BRAND APPLICATION

Stroheim Fabric

USES CATEGORIES

Bedding, Drapery Wovens, Faux Silk

BOOK COLORS

Ambiance (3 Books) Galaxy / Waterfall

Blue, Light Blue, Aqua / Teal

DESIGN TYPES SCALE

Floral, Jacquard Pattern Medium

RAILROADED

Not Railroaded

| WIDTH                | VERTICAL REPEAT     | HORIZONTAL REPEAT   | CONTENT                                  |
|----------------------|---------------------|---------------------|------------------------------------------|
| 54.00 in (137.16 cm) | 25.50 in (64.77 cm) | 26.75 in (67.94 cm) | 57% Viscose, 32% Linen,<br>11% Polyester |
| BACKING              | PRODUCT NUMBER      | DATE BOOKED         | COUNTRY                                  |
|                      | 1603904             | 02/2024             | India                                    |
| CLEANING CODES       |                     |                     |                                          |
| S                    |                     |                     |                                          |