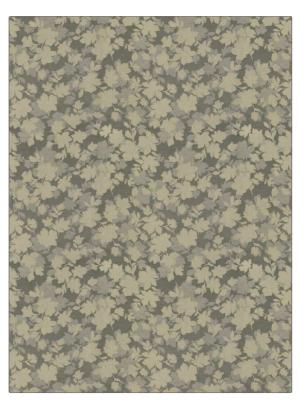

## Fabric Product Details

| PATTERN Ophelia<br>COLOR 103 |                          |  |
|------------------------------|--------------------------|--|
| BRAND                        | APPLICATION              |  |
| Stroheim                     | Fabric                   |  |
| USES                         | CATEGORIES               |  |
| Bedding, Drapery             | Wovens, Faux Silk        |  |
| COLORS                       | DESIGN TYPES             |  |
| Grey, Taupe / Tan            | Floral, Jacquard Pattern |  |
| SCALE                        | RAILROADED               |  |
| Medium                       | Not Railroaded           |  |