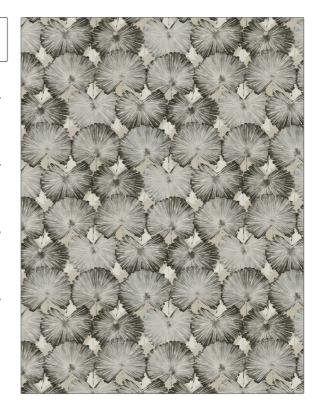

PATTERN Keanu Palm COLOR Lava Stone

BRAND

APPLICATION

Stroheim

Fabric

USES

CATEGORIES

Bedding, Drapery, Multipurpose, Upholstery Prints, Linen

воок

COLORS

Ambiance (3 Books) Lava Stone / Natural Black, Grey, Linen

DESIGN TYPES

SCALE

Leaves, Print Pattern, Tropical / Botanical, Contemporary / Modern Large

RAILROADED

Not Railroaded