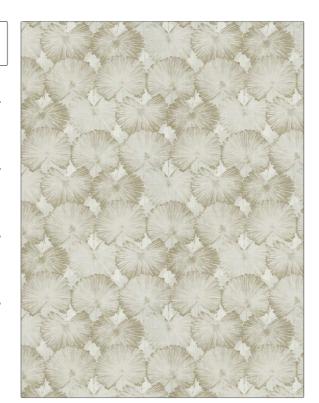

C

PATTERN Keanu Palm COLOR River Rock

BRAND

APPLICATION

Stroheim

Fabric

USES

CATEGORIES

Bedding, Drapery, Multipurpose, Upholstery Prints, Linen

воок

COLORS

Ambiance (3 Books) Lava Stone / Natural Beige, Taupe / Tan, Linen

DESIGN TYPES

SCALE

Leaves, Print Pattern, Tropical / Botanical, Contemporary / Modern Large