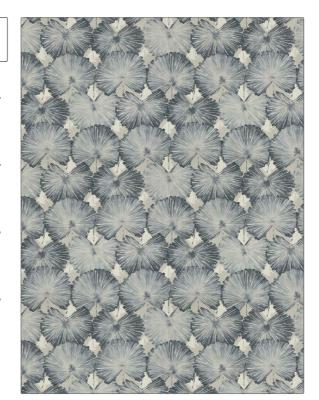

PATTERN Keanu Palm COLOR Galaxy

BRAND

APPLICATION

Stroheim

Fabric

USES

CATEGORIES

Bedding, Drapery, Multipurpose, Upholstery Prints, Linen

воок

COLORS

Ambiance (3 Books) Galaxy / Waterfall

Blue, Navy, Light Blue

DESIGN TYPES

SCALE

Leaves, Print Pattern, Tropical / Botanical, Contemporary / Modern Large

RAILROADED