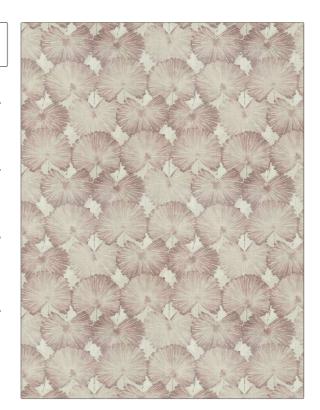

PATTERN Keanu Palm COLOR 01

BRAND APPLICATION

Stroheim Fabric

USES CATEGORIES

Bedding, Drapery, Prints, Linen Multipurpose, Upholstery

COLORS DESIGN TYPES

Lavender / Purple, Pink Leaves, Print Pattern,

Tropical / Botanical, Contemporary / Modern