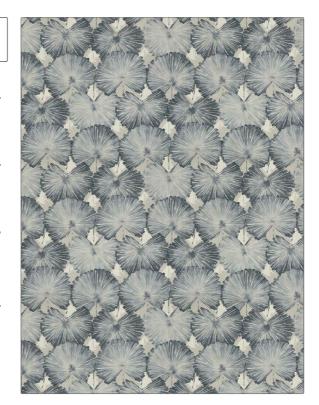

PATTERN Keanu Palm COLOR 04

BRAND APPLICATION

Stroheim Fabric

USES CATEGORIES

Bedding, Drapery, Prints, Linen Multipurpose, Upholstery

COLORS DESIGN TYPES

Blue, Navy, Light Blue Leaves, Print Pattern,

Tropical / Botanical, Contemporary / Modern