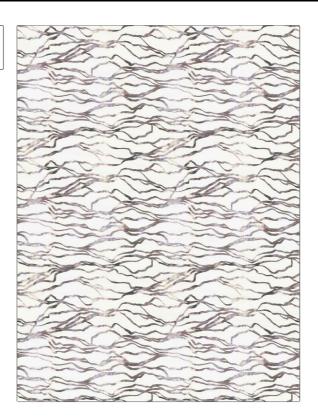

PATTERN Nala COLOR Whisper

BRAND APPLICATION

Stroheim Fabric

USES CATEGORIES

Bedding, Drapery, Prints, Linen Multipurpose, Upholstery

Ambiance (3 Books) Rosewood / Whisper

воок

DESIGN TYPES

osewood / wriispei

COLORS

SCALE

Medium

Lavender / Purple

Print Pattern,

Contemporary / Modern

RAILROADED