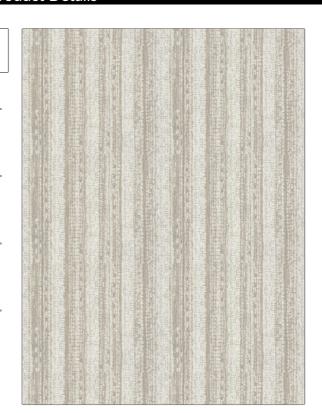

PATTERN Joelle COLOR Whisper

BRAND

APPLICATION

Stroheim

Fabric

USES

CATEGORIES

Upholstery

Wovens

воок

COLORS

Ambiance (3 Books) Rosewood / Whisper

Lavender / Purple, Pink

DESIGN TYPES

SCALE

Global / Ethnic, Stripes, Contemporary / Modern Medium

RAILROADED

Railroaded

| WIDTH                | VERTICAL REPEAT         | HORIZONTAL REPEAT                                | CONTENT                                            |
|----------------------|-------------------------|--------------------------------------------------|----------------------------------------------------|
| 54.00 in (137.16 cm) | 0.00 in (0.00 cm)       | 13.50 in (34.29 cm)                              | 52% Viscose, 35% Cotton,<br>9% Polyester, 4% Linen |
| BACKING              | FIRE CODES              | DOUBLE RUBS                                      | PRODUCT NUMBER                                     |
|                      | UFAC Class I / NFPA 260 | Exceeds 15,000 Double<br>Rubs (Wyzenbeek Method) | 1718501                                            |
| DATE BOOKED          | COUNTRY                 | CLEANING CODES                                   |                                                    |
| 02/2024              | Turkey                  | S                                                |                                                    |