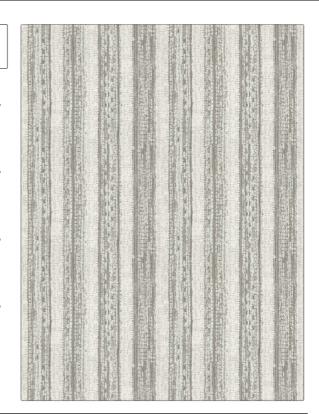

PATTERN Joelle
COLOR 03

BRAND

APPLICATION

Stroheim

Fabric

USES

CATEGORIES

Upholstery

Wovens

COLORS

DESIGN TYPES

Black, Grey

Global / Ethnic, Stripes, Contemporary / Modern

SCALE

RAILROADED

Medium

Railroaded

| WIDTH                | VERTICAL REPEAT         | HORIZONTAL REPEAT                                | CONTENT                                            |
|----------------------|-------------------------|--------------------------------------------------|----------------------------------------------------|
| 54.00 in (137.16 cm) | 0.00 in (0.00 cm)       | 13.50 in (34.29 cm)                              | 52% Viscose, 35% Cotton,<br>9% Polyester, 4% Linen |
| BACKING              | FIRE CODES              | DOUBLE RUBS                                      | PRODUCT NUMBER                                     |
|                      | UFAC Class I / NFPA 260 | Exceeds 15,000 Double<br>Rubs (Wyzenbeek Method) | 1718603                                            |
| COUNTRY              | CLEANING CODES          |                                                  |                                                    |
| Turkey               | S                       |                                                  |                                                    |