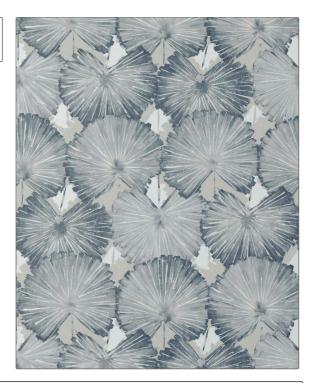

PATTERN Keanu Palm-WP COLOR Galaxy

Stroheim Wallcovering

CATEGORIES BOOK

String / Textile, Digital, Ambiance Wallcovering

Prints Ambiance Wallcovering

COLORS DESIGN TYPES

Blue, Navy, Light Blue Tropical / Botanical, Contemporary / Modern

SCALE

Large

| WIDTH                  | VERTICAL REPEAT     | HORIZONTAL REPEAT   | CONTENT                                                             |
|------------------------|---------------------|---------------------|---------------------------------------------------------------------|
| 27.00 in (68.58 cm)    | 27.00 in (68.58 cm) | 27.00 in (68.58 cm) | Face: 100% Linen, Backing:<br>60% Wood Pulp, 30% Pes,<br>10% Binder |
| BACKING                | PRODUCT NUMBER      | DATE BOOKED         | COUNTRY                                                             |
| Strippable, Pretrimmed | 1766704             | 01/2024             | Austria                                                             |
|                        |                     |                     |                                                                     |