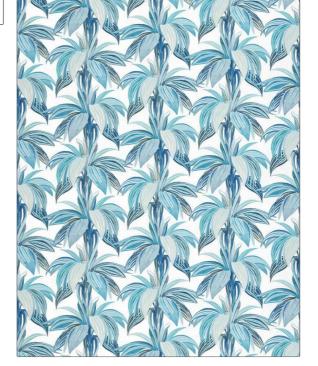

**OD-Palima PATTERN** Oceanside COLOR

BRAND

APPLICATION

Stroheim

Fabric

USES

CATEGORIES

Drapery, Multipurpose, Upholstery

**Outdoor, Prints** 

воок

COLORS

Indoor / Outdoor Prints

Blue, Light Blue, Aqua /

Teal

DESIGN TYPES

SCALE Large

Leaves, Print Pattern, Tropical / Botanical, Contemporary / Modern

Not Railroaded

| WIDTH                | FINISH                 | VERTICAL REPEAT         | HORIZONTAL REPEAT                                |
|----------------------|------------------------|-------------------------|--------------------------------------------------|
| 55.00 in (139.70 cm) | Water Repellent Finish | 20.00 in (50.80 cm)     | 27.00 in (68.58 cm)                              |
| CONTENT              | BACKING                | FIRE CODES              | DOUBLE RUBS                                      |
| 100% Polyester       |                        | UFAC Class I / NFPA 260 | Exceeds 72,000 Double<br>Rubs (Wyzenbeek Method) |
| PRODUCT NUMBER       | DATE BOOKED            | COUNTRY                 | CLEANING CODES                                   |
| 1955202              | 02/2024                | Austria                 | S                                                |
|                      |                        |                         |                                                  |