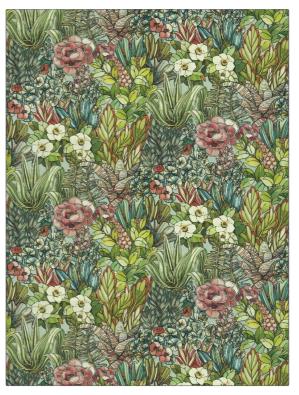

## Fabric Product Details

| PATTERN OD-Fantasy<br>COLOR 01                                    | Garden                                                    |  |
|-------------------------------------------------------------------|-----------------------------------------------------------|--|
| BRAND                                                             | APPLICATION                                               |  |
| Stroheim                                                          | Fabric                                                    |  |
| USES                                                              | CATEGORIES                                                |  |
| Drapery, Multipurpose,<br>Upholstery                              | Outdoor, Prints                                           |  |
| COLORS                                                            | DESIGN TYPES                                              |  |
| Aqua / Teal, Light Green,<br>Coral / Peach, Pink, Multi-<br>Color | Floral, Leaves, Print<br>Pattern, Tropical /<br>Botanical |  |
| SCALE                                                             | RAILROADED                                                |  |
| Large                                                             | Not Railroaded                                            |  |